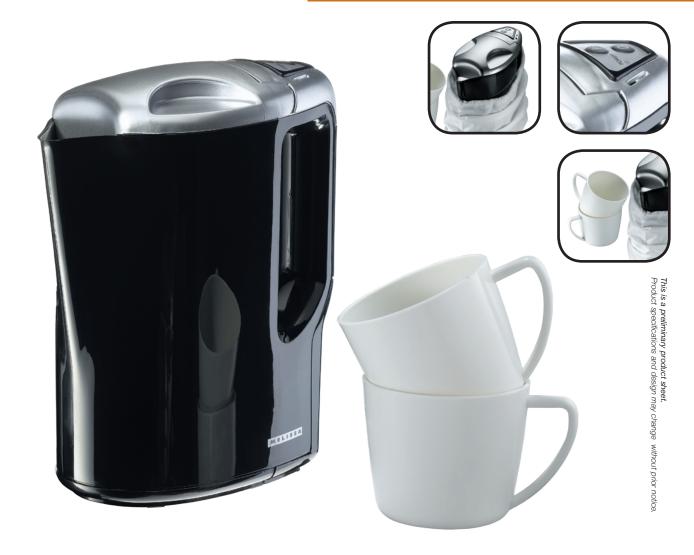

## Travel kettle

### Coffee maker:

- Capacity: 0,9 liter
- Dual voltage function for travelling
- 2 plastic cups included fits into the kettle
- Stainless steel heating element nickel free
- Boil-dry protection
- On/off buttons
- Comes with a practical storage bag